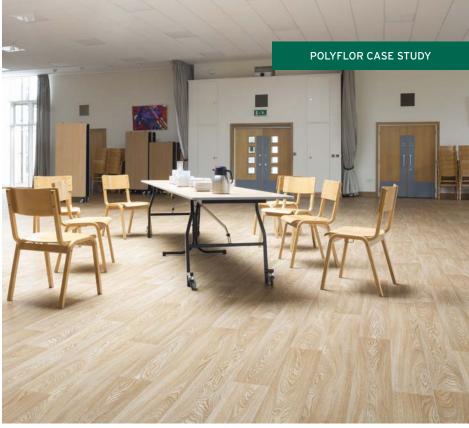

## Reigate Grammar School Surrey, UK

PRODUCTS USED: Expona Flow PUR

Beautiful wood effect vinyl flooring from Polyflor's Expona Flow range was recently selected to refresh the look of a school hall at Reigate Grammar School in Surrey.

400m² of Expona Flow sheet vinyl flooring was installed by Brampton Flooring for the school hall refurbishment. The warm and inviting Blond Oak design, which authentically replicates the natural beauty of timber planks, was chosen to enhance the large, bright space of the hall. Specified by Julian Sawyers of J S Surveying Associates, this classic light oak design was ideal for the multi-purpose space which is used daily for school assemblies, meetings and a variety of school functions.